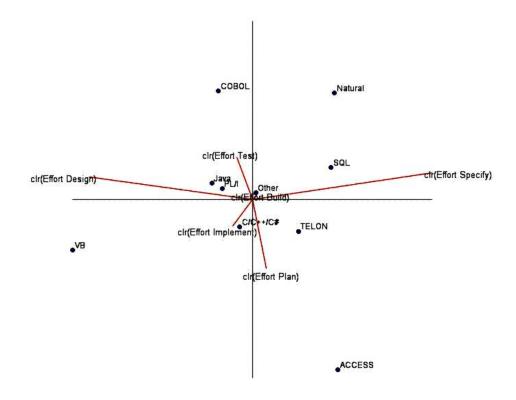

### **Primary Programming Language**

### **Primary Programming Language: C/C++/C#**

### **Primary Programming Language:** Java