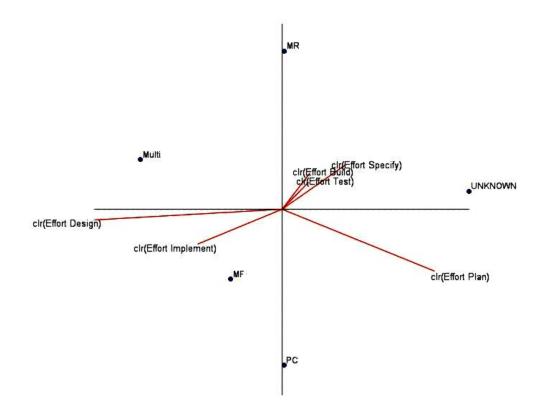

### **Development Platform**

### **Development Platform: PC**

## **Development Platform:** *Main Frame*