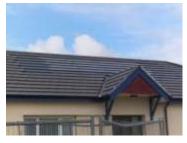

Building Integration of Solar Thermal Systems – TU1205 – BISTS

A solar thermal system is considered to be building integrated, if for a building component this is a prerequisite for the integrity of the building's functionality.