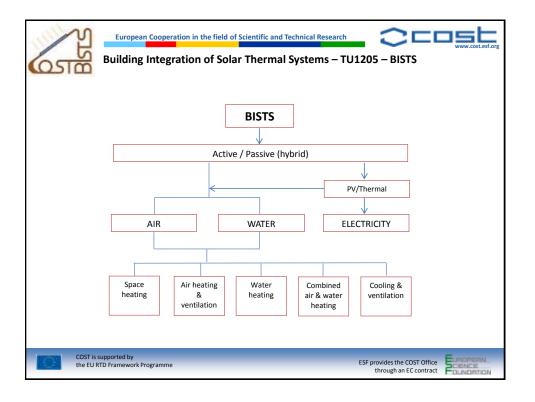

European Cooperation in the field of Scientific and Technical Research

Building Integration of Solar Thermal Systems - TU1205 - BISTS