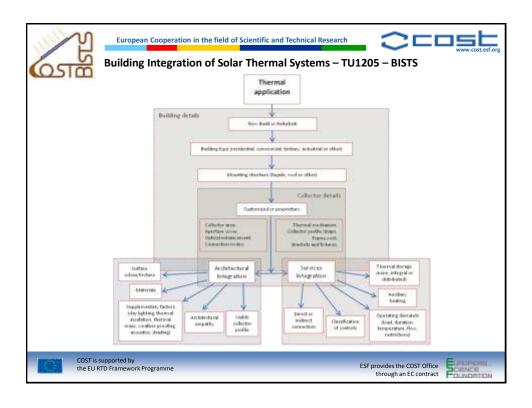

Building Integration of Solar Thermal Systems – TU1205 – BISTS

A solar thermal system is considered to be building integrated, if for a building component this is a prerequisite for the integrity of the building's functionality.