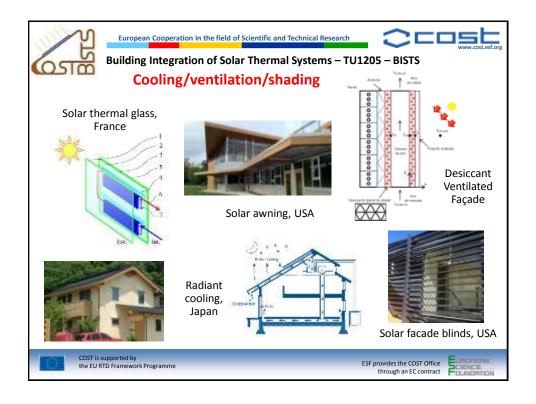

European Cooperation in the field of Scientific and Technical Research



Building Integration of Solar Thermal Systems - TU1205 - BISTS

## **Building Integration of Solar** Thermal Systems (BISTS): **Case Studies**

**Dr Mervyn Smyth** 



COST is supported by the EU RTD Framework Programme

ESF provides the COST Office



European Cooperation in the field of Scientific and Technical Research



Building Integration of Solar Thermal Systems – TU1205 – BISTS

A solar thermal system is considered to be building integrated, if for a building component this is a prerequisite for the integrity of the building's functionality.





COST is supported by the EU RTD Framework Programme

through an EC contract















































rovides the COST Office through an EC contract

ESF provides the COST Office

COST is supported by the EU RTD Framework Programme













## Areas of obvious technological development and deployment

## Minimal work published in

- Economics....some on capital costs and running costs, nothing on payback and maintenance
- Some on embodied energy, nothing on sustainable materials, environmental impact, fire safety
- Some on project motivation, nothing on social impact or legislation





## **Performance**





















through an EC contract