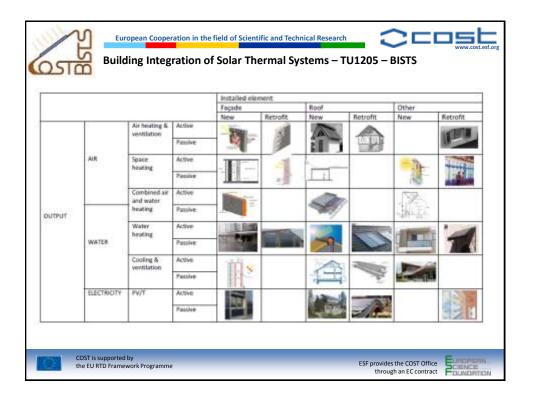

Building Integration of Solar Thermal Systems – TU1205 – BISTS

A solar thermal system is considered to be building integrated, if for a building component this is a prerequisite for the integrity of the building's functionality.