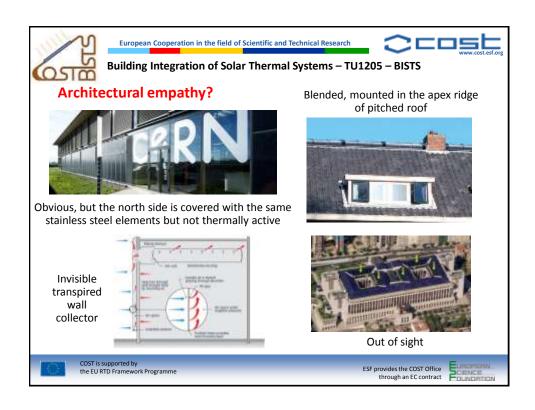

f Solar Thermal Systems - TU1205 - BISTS

## **Building Integration of Solar** Thermal Systems (BISTS): **Case Studies**

**Dr Mervyn Smyth** 



COST is supported by the EU RTD Framework Programme

ESF provides the COST Office



European Cooperation in the field of Scientific and Technical Research



Building Integration of Solar Thermal Systems – TU1205 – BISTS

A solar thermal system is considered to be building integrated, if for a building component this is a prerequisite for the integrity of the building's functionality.





COST is supported by the EU RTD Framework Programme

through an EC contract















































rovides the COST Office through an EC contract

ESF provides the COST Office

COST is supported by the EU RTD Framework Programme













## Areas of obvious technological development and deployment

## Minimal work published in

- Economics....some on capital costs and running costs, nothing on payback and maintenance
- Some on embodied energy, nothing on sustainable materials, environmental impact, fire safety
- Some on project motivation, nothing on social impact or legislation





## **Performance**





















through an EC contract