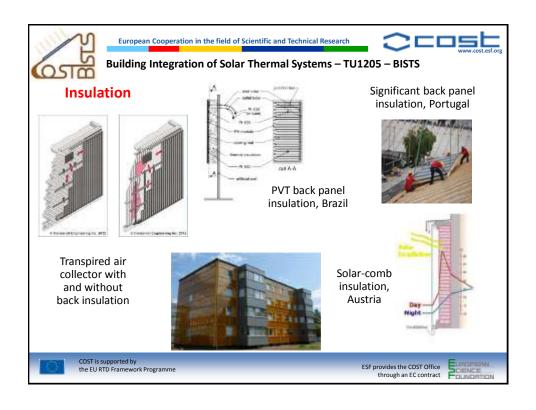

Building Integration of Solar Thermal Systems – TU1205 – BISTS

A solar thermal system is considered to be building integrated, if for a building component this is a prerequisite for the integrity of the building's functionality.