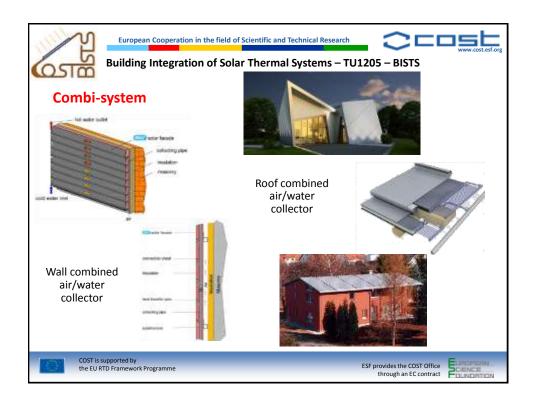

European Cooperation in the field of Scientific and Technical Research



Building Integration of Solar Thermal Systems - TU1205 - BISTS

## **Building Integration of Solar** Thermal Systems (BISTS): **Case Studies**

**Dr Mervyn Smyth** 



COST is supported by the EU RTD Framework Programme

ESF provides the COST Office



European Cooperation in the field of Scientific and Technical Research



Building Integration of Solar Thermal Systems – TU1205 – BISTS

A solar thermal system is considered to be building integrated, if for a building component this is a prerequisite for the integrity of the building's functionality.





COST is supported by the EU RTD Framework Programme

through an EC contract















































rovides the COST Office through an EC contract

ESF provides the COST Office

COST is supported by the EU RTD Framework Programme













## Areas of obvious technological development and deployment

## Minimal work published in

- Economics....some on capital costs and running costs, nothing on payback and maintenance
- Some on embodied energy, nothing on sustainable materials, environmental impact, fire safety
- Some on project motivation, nothing on social impact or legislation





## **Performance**





















through an EC contract