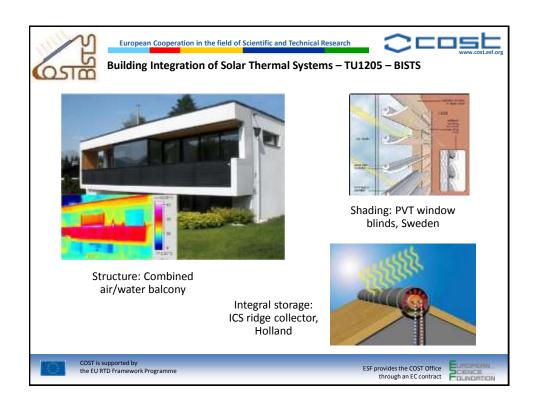

Building Integration of Solar Thermal Systems – TU1205 – BISTS

A solar thermal system is considered to be building integrated, if for a building component this is a prerequisite for the integrity of the building's functionality.